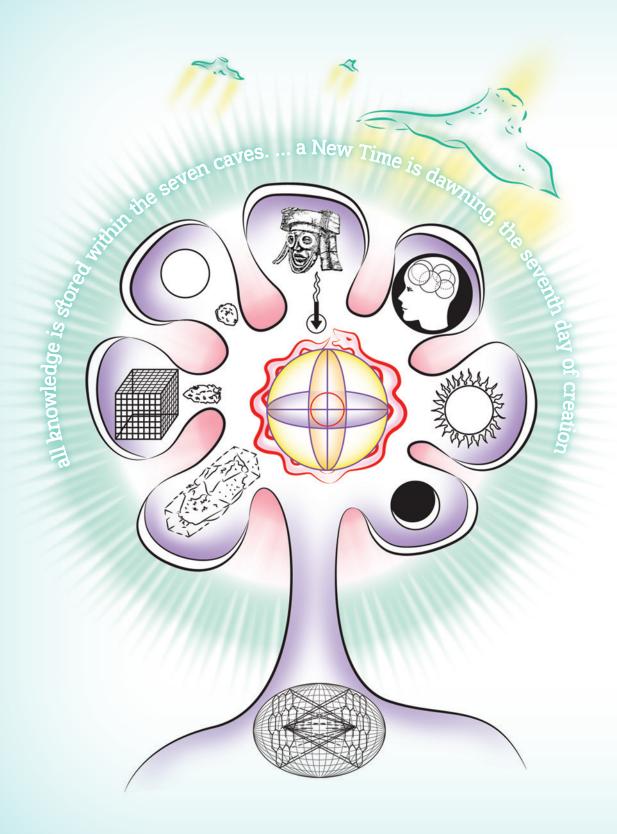

### Seven Coves explained by Orel Ka

During the course of creating this illusory script, a *polysynchronic* being made itself known. (Polysynchronic beings thrive on multiple synchronizations in time).

Refusing to be labeled as a "he" or a "she" Orel Ka (OK) revealed itself, noting the strain to communicate on a planet as dense as Earth. OK was determined to let earthlings of the past know what occurs when the Seven Caves of Time are entered. Here is what OK said:

I spoke in SEVEN steps and never went back to the land of empty channels.

To the land of bones and blood.

Forward I thrust onto the golden path, willed by imaginal fuel laid out in a holographic cross weave of step-by-step instructions (and never before).

Finally, I could accept nothing less than the Illumined path. At this point SEVEN voices spoke in unison telling me to "Relax and Future Up." I tipped my glass and laughed and decided to make it easy. That's when everything opened and I loved it all ... The whole SEVEN of it and the WE universe unfolding & you know ...

In a poised awe, I healed the world through the LIGHT OF IMAGINATION and said: Why not?

—OK