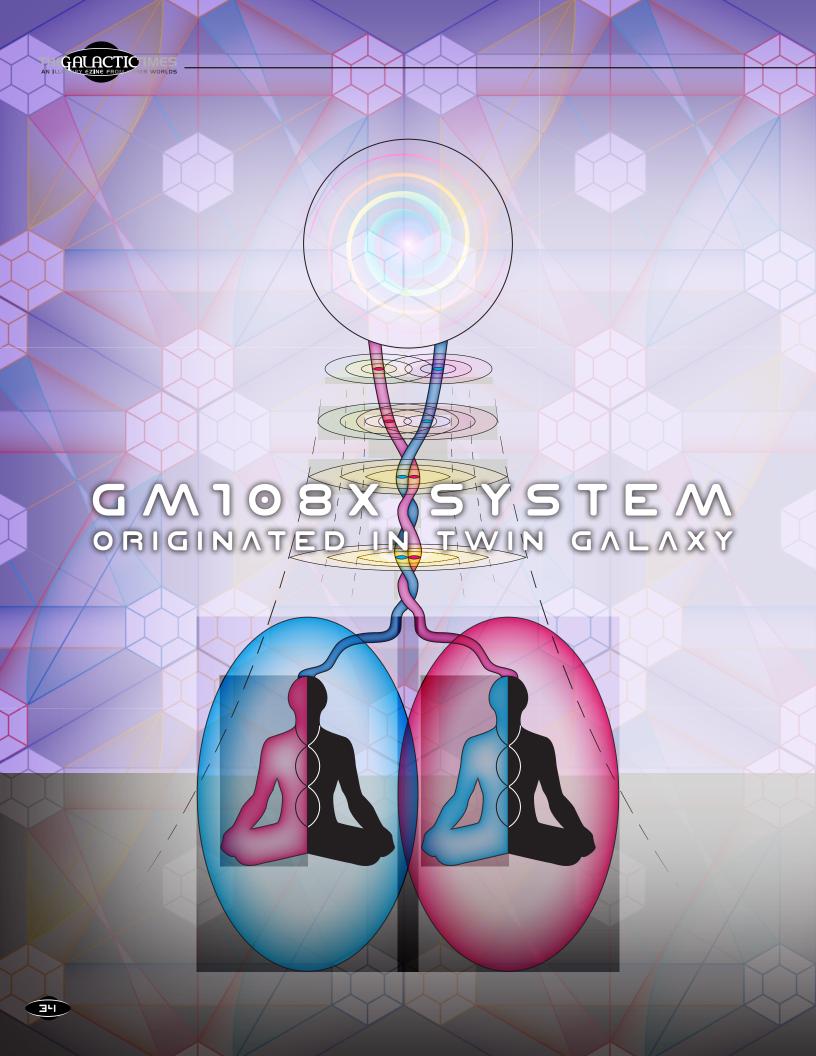

This Lineage is Sublime I want you to know
An Antidote for these times, that will make you glow
I dreamed we Maya shouted after the Conch blow
"Master Control GM108XX Ho!"
"Master Control GM108XX HO!"