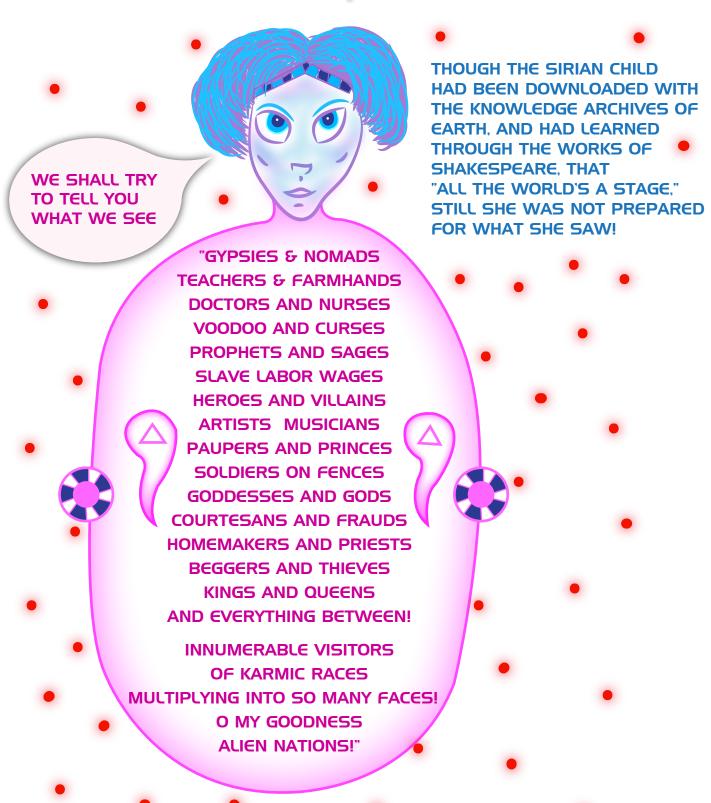

## A Sirian Child Reflects on Her First Impression of Earth

While vacationing in Mars they had the Opportunity to catch up on scenes from Velatropa 24.3 through their telecosmic transceiver crystals. Their response was both shock and amusements as they became fixated on the male/female dynamic on this curious planet.