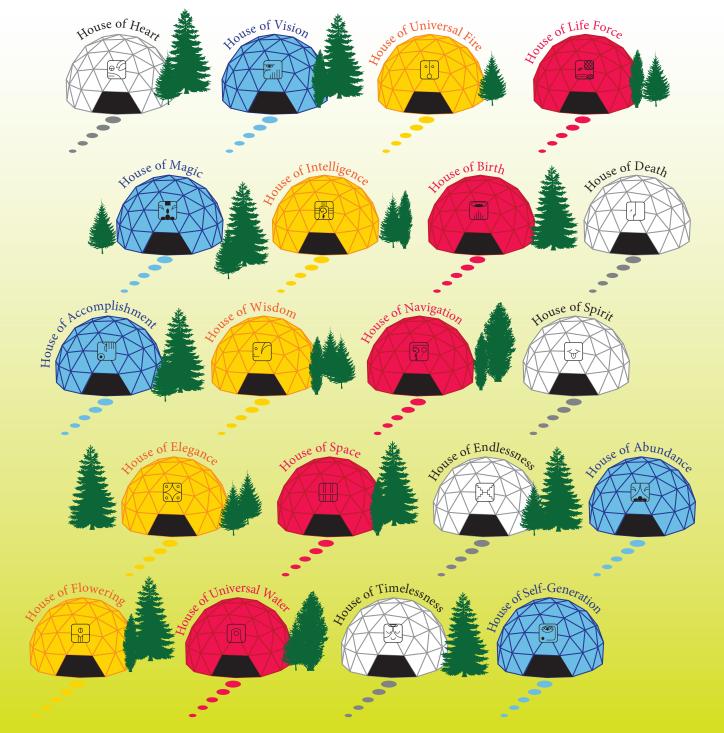

### GALACTIC RETREAT CENTER

Need some energy regeneration? Then retreat into the Blue Storm House of Regeneration! Need to reactivate your creativity? Then retreat into the Yellow Star house of Art/Elegance! Are you yearning to generate more love in your life? Then retreat into the White Dog House of the Heart.

Are you needing an overall upgrade of all aspects of your being? Then sign up for the 20-day Archetypal Upgrade program, spending one day in each of the houses for a total archetypal rejuvenation. Each dome contains specific lessons and tools for navigating through different dimensions.

For a complete list of programs, download our tele-brochure into your holomind perceiver by activating the third time dimension cosmic synchronization channel.