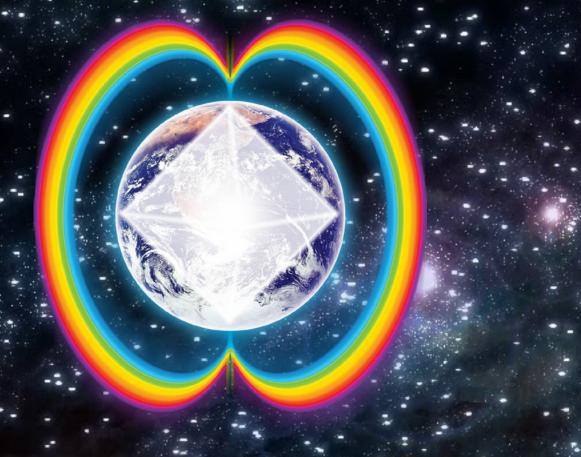

### Rainbow Bridge Meditation

Before the meditation it is good to take a few moments to clear your mind, dissolving all thoughts as they arise. Also focus on feeling love arise in your heart. When you feel your mind clear, then begin the visualization.

Visualize yourself inside the Earth's octahedron crystal core. Feel your heart at the center of this crystal core generating an intensely blazing point of white light.

This light from your heart core creates an etheric column that extends to the North and South poles from the blazing center to the tips of the octahedron.

Now visualize a great stream of multicolored plasma-filled light emanating from your heart core and flowing along the central axis toward both of Earth's poles, shooting out from them, to become two rainbow bands 180 degrees apart.

As Earth revolves on its axis, this rainbow bridge remains steady and constant, unmoving. Feel the two streams of rainbow light rushing through your central column, shooting out from above your head and beneath your feet to create a rainbow bridge around your body.

Now you and the rainbow bridge are one. The rainbow bridge of world peace is real. Visualized by enough people in a telepathic wave of love the rainbow bridge will become a reality.