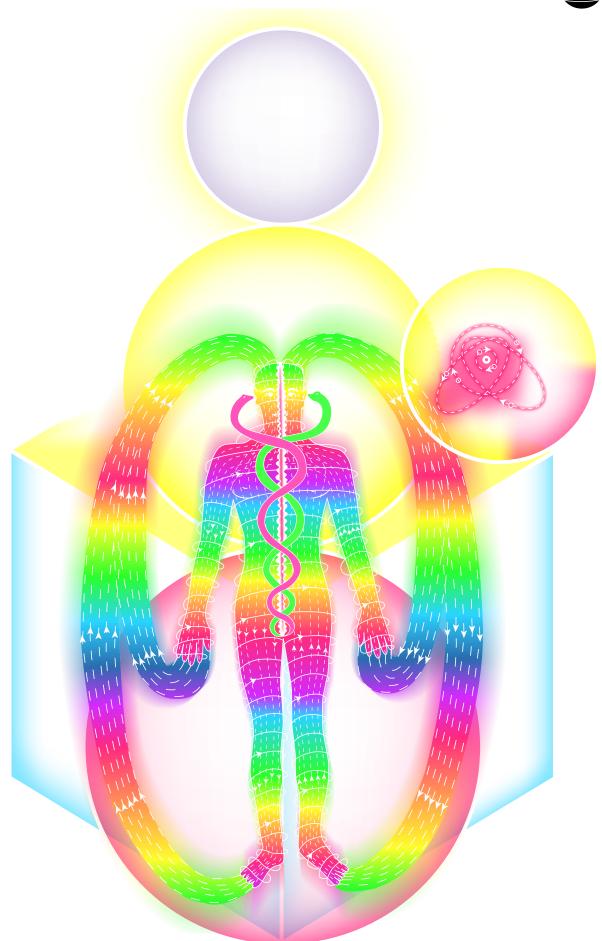

### Rainbow Bridge Meditation

Before the meditation it is good to take a few moments to clear your mind, dissolving all thoughts as they arise. Also focus on feeling love arise in your heart. When you feel your mind clear, then begin the visualization.

Visualize yourself inside the Earth's octahedron crystal core. Feel your heart at the center of this crystal core generating an intensely blazing point of white light.

This light from your heart core creates an etheric column that extends to the North and South poles from the blazing center to the tips of the octahedron.

Now visualize a great stream of multicolored plasma-filled light emanating from your heart core and flowing along the central axis toward both of Earth's poles, shooting out from them, to become two rainbow bands 180 degrees apart.

As Earth revolves on its axis, this rainbow bridge remains steady and constant, unmoving. Feel the two streams of rainbow light rushing through your central column, shooting out from above your head and beneath your feet to create a rainbow bridge around your body.

Now you and the rainbow bridge are one. The rainbow bridge of world peace is real. Visualized by enough people in a telepathic wave of love the rainbow bridge will become a reality.