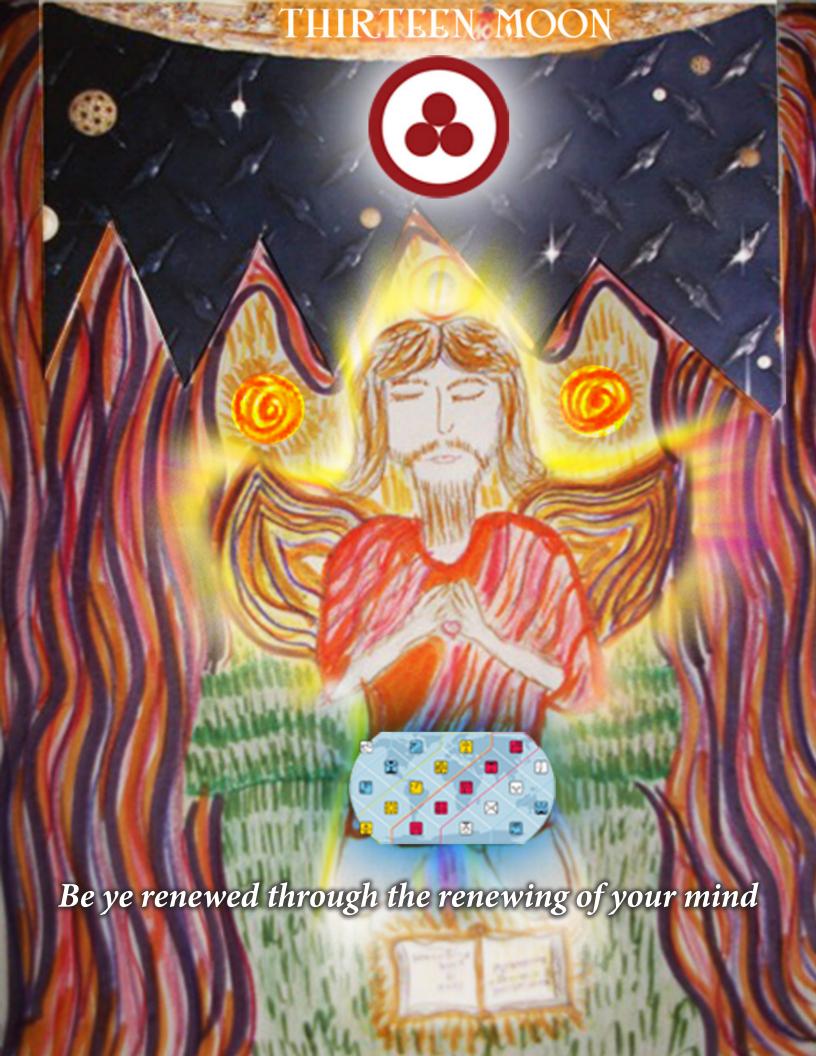

I woke up alone and naked on what appeared beautiful virgin land, warm and lush. I understood that I was placed there to regenerate and re-learn the basics of galactic culture that I had forgotten during my sojourn into the world of artificial time. I felt every cell of my being was being regenerated, as was my mind. "Be ye renewed by the renewing of your mind," my beloved brother Jesus said that. He knew all about this.