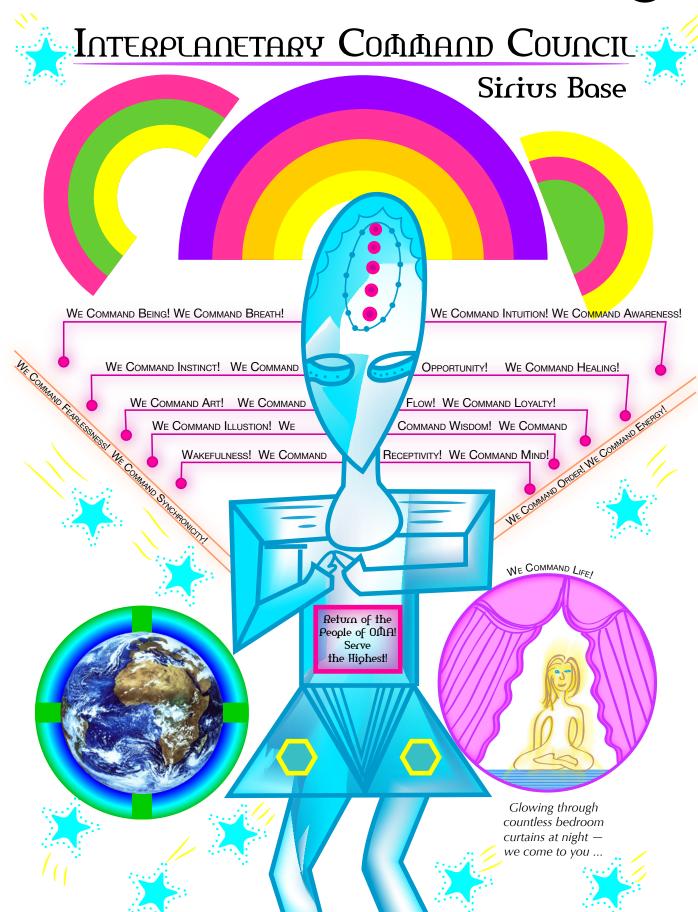

## Meditate Now! To reserve your seats and AWAKEN to the Visitation!

The Interplanetary Command Council
Teaches through interchangeable identities
Great Fun!
Magic Living Approaching!

### New Roles Assigned after the "Shift", also known as the Great Return RETURN = FUTURE

After the dimensional shift and return of the original order, the Higher Collective Voice assigned all dedicated workers an upgraded role on behalf of the creation of Planet Art into the Interplanetary Art Network.