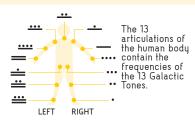

#### SEALS IN THE BODY, SEALS IN THE EARTH

The codes of natural time are contained in our bodies and in the Earth.

#### 13 TONES & 7 RADIAL PLASMAS IN THE BODY

Mother Earth daily to align yourself with Her.

The seven chakras, key points in the body, contain the seven Radial Plasmas, the sub-sub-atomic electrical life force of the cosmos.