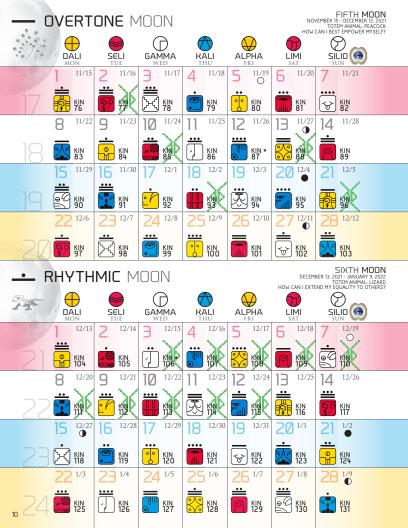

### ELECTRIC MOON

SEVENTH MOON JANUARY 10 - FEBRUARY 6, 2022 TOTEM ANIMAL: MONKEY

### **RESONANT MOON**

1/16

1/30

EIGHTH MOON FEBRUARY 7 - MARCH 6, 2022 TOTEM ANIMAL: HAWK DO I LIVE WHAT I BELIEVE?

2/24

3/3

DALI

KIN 160

2/14

2/28

KIN 168

#### ELEVENTH MOON MAY 2 - MAY 29, 2022 TOTEM ANIMAL: SERPENT HOW DO I RELEASE AND LET GO?

SPECTRAL MOON

DALI

MON

5/2

5/14

KIN 256

5/21

KIN 250

5/15

5/18

5/24

#### TWELFTH MOON MAY 30 - JUNE 26,2022 TOTEM ANIMAL: RABBIT HOW CAN I DEDICATE MYSELF TO ALL THAT LIVES?

KIN 14

6/8

KIN 15

CRYSTAL

6/5

6/12

KIN 13

KIN 28

6/17

| 3  | DALI                                  | SELI<br>TUE            | GAMMA<br>WED                                    | KALI<br>THU         | ALPHA<br>FRI        | LIMI<br>SAT         | SILIO (S)              |
|----|---------------------------------------|------------------------|-------------------------------------------------|---------------------|---------------------|---------------------|------------------------|
| 49 | 6/27<br>KIN *                         | 2 6/28<br>KIN<br>41    | 6/29<br>KIN<br>42                               | 4 6/30<br>Kh        | 5 7/1<br>KIN<br>44  | 6 7/2 KIN 45        | 7 7/3<br>KIN<br>46     |
| 50 | 8 7/4<br><br>KIN<br>47                | 9 7/5<br><br>KIN<br>48 | 7/6<br>KIN<br>49                                |                     | 12 7/8              | 13 7/9<br>KIN<br>52 | 14 7/10<br>• KIN<br>53 |
| 51 | 15 7/11<br><b>! ! ! ! ! ! ! ! ! !</b> | 16 7/12 KIN 55         | 7/13<br>C<br>KIN<br>56                          | 18 7/14<br>F KIN *  | 19 7/15<br><b>÷</b> | 7/16<br>KIN<br>59   | 21 7/17<br>••• KIN *   |
| 52 | 22 7/18  KIN 61                       | 23 7/19  KIN 62        | 24 7/20<br>iiiiiiiiiiiiiiiiiiiiiiiiiiiiiiiiiiii | 25 7/21<br><b>=</b> | 26 7/22<br>KIN 65   | 27 7/23  KIN 66     | 28 7/24                |