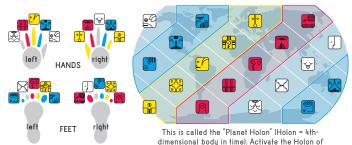

#### SEALS IN THE BODY, SEALS IN THE EARTH

The codes of natural time are contained in our bodies and in the Earth.

#### 13 TONES & 7 RADIAL PLASMAS IN THE BODY

Mother Earth daily to align yourself with Her.

The seven chakras, key points in the body, contain the seven Radial Plasmas, the sub-sub-atomic electrical life force of the cosmos.