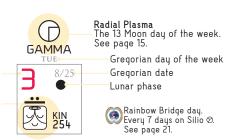

#### THE TWO KEY CYCLES

13 Moon calendar date Day of 28-day Moon/month

Galactic Signature
One of 260 Kin: a
combination of Solar Seal
and Galactic Tone (See
page 15). From this you can
find the daily affirmation
(See page 18). The Kin
number shows what day it
is on the Tzolkin (Shown on
the back of this booklet).

This symbol indicates that the Galactic Signature is a galactic activation portal signatures with a high flow of galactic energies.

★ Indicates that the Galactic Signature is one of the "13 Clear Signs" from the tomb of Pacal Votan...