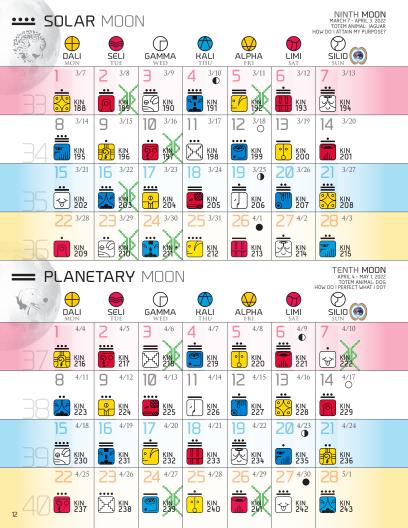

### ELECTRIC MOON

SEVENTH MOON JANUARY 10 - FEBRUARY 6, 2022 TOTEM ANIMAL: MONKEY

### **RESONANT MOON**

1/16

1/30

EIGHTH MOON FEBRUARY 7 - MARCH 6, 2022 TOTEM ANIMAL: HAWK DO I LIVE WHAT I BELIEVE?

2/24

3/3

DALI

KIN 160

2/14

2/28

KIN 168

#### ELEVENTH MOON MAY 2 - MAY 29, 2022 TOTEM ANIMAL: SERPENT HOW DO I RELEASE AND LET GO?

SPECTRAL MOON

DALI

MON

5/2

5/14

KIN 256

5/21

KIN 250

5/15

5/18

5/24

#### TWELFTH MOON MAY 30 - JUNE 26,2022 TOTEM ANIMAL: RABBIT HOW CAN I DEDICATE MYSELF TO ALL THAT LIVES?

KIN 14

6/8

KIN 15

CRYSTAL

6/5

6/12

KIN 13

KIN 28

6/17

| 3  | DALI                                  | SELI<br>TUE            | GAMMA<br>WED                                    | KALI<br>THU         | ALPHA<br>FRI        | LIMI<br>SAT         | SILIO (S)              |
|----|---------------------------------------|------------------------|-------------------------------------------------|---------------------|---------------------|---------------------|------------------------|
| 49 | 6/27<br>KIN *                         | 2 6/28<br>KIN<br>41    | 6/29<br>KIN<br>42                               | 4 6/30<br>Kh        | 5 7/1<br>KIN<br>44  | 6 7/2 KIN 45        | 7 7/3<br>KIN<br>46     |
| 50 | 8 7/4<br><br>KIN<br>47                | 9 7/5<br><br>KIN<br>48 | 7/6<br>KIN<br>49                                |                     | 12 7/8              | 13 7/9<br>KIN<br>52 | 14 7/10<br>• KIN<br>53 |
| 51 | 15 7/11<br><b>! ! ! ! ! ! ! ! ! !</b> | 16 7/12 KIN 55         | 7/13<br>C<br>KIN<br>56                          | 18 7/14<br>F KIN *  | 19 7/15<br><b>÷</b> | 7/16<br>KIN<br>59   | 21 7/17<br>••• KIN *   |
| 52 | 22 7/18  KIN 61                       | 23 7/19  KIN 62        | 24 7/20<br>iiiiiiiiiiiiiiiiiiiiiiiiiiiiiiiiiiii | 25 7/21<br><b>=</b> | 26 7/22<br>KIN 65   | 27 7/23  KIN 66     | 28 7/24                |