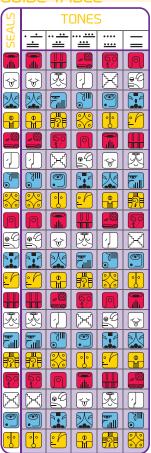

#### THE 20 SOLAR SEALS & 13 GALACTIC TONES

The 20 Solar Seals and 13 Galactic Tones describe processes of cosmic creation. When combined, they make the 260 (13 x 20) galactic signatures of the Tzolkin/Harmonic Module.

#### **20 SOLAR SEALS**

#### 3 GALACTIC TONES

| •   | MAGNETIC      | •••                   | GALACTIC  |
|-----|---------------|-----------------------|-----------|
| ••  | LUNAR         | ••••                  | SOLAR     |
| ••• | ELECTRIC      | _                     | PLANETARY |
| ••• | SELF-EXISTING |                       | SPECTRAL  |
| _   | OVERTONE      |                       |           |
| •   | RHYTHMIC      | $\stackrel{\dots}{=}$ | CRYSTAL   |
| ••  | RESONANT      | •••                   | COSMIC    |

#### FINDING THE GUIDE

Use the Guide Table to find the Guide Seal of any kin or galactic signature.

Look for the Seal of the day in the far left SEALS column and match it with the corresponding Tone in the TONES" columns (like a multiplication table).

For example, let's find the guide for Kin 114, White Planetary Wizard

Seal 14: WHITE WIZARD

The White Wizard 🔀 row below the column with Tone 10 === shows the White Wind 🐨 . So the White Wind is the Guide Seal of What Planetary Wizard.

The perfect Guide of any kin or signature always has the same Tone as that signature.

For example, the perfect Guide of White Planetary Wizard is White Planetary Wind.

As mentioned on page 18 in the instructions for the Code Spell, the galactic signatures with Tones 1, 6 or 11 are guided by the same Seal.

#### GUIDE TABLE