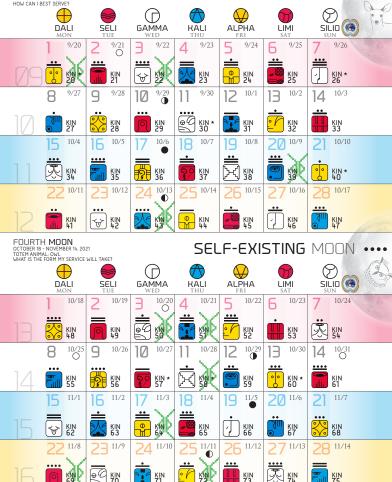

#### FIRST MOON **MAGNETIC** MOON JULY 26TH - AUGUST 22ND, 20 TOTEM ANIMAL: BAT WHAT IS MY PURPOSE? ALPHA DALI GAMMA SILIO ( SELI KĀLI LIMI MON WED FRI 7/26 7/28 7/29 7/30 8/1 KIN 224 KIN 225 KIN 226 KIN 227 KIN 228 KIN 229 **KIN** 230 8/2 8/3 8/4 8/5 8/7 8/8 KIN 231 KIN 232 KIN 233 KIN 234 KIN 235 KIN 236 KIN 237 8/9 8/10 8/11 8/12 8/13 8/14 8/15 KIN 239 KIN 241 KIN 238 KIN 240 KIN 242 KIN 243 8/16 8/18 8/19 8/20 8/21 8/22 • KIN \* 245 KIN 246 KIN 247 KIN 248 104C KIN 250 KIN 249 SECOND MOON UNAR AUGUST 23 - SEPTEMBER 19, 2021 TOTEM ANIMAL: SCORPION WHAT IS MY CHALLENGE? SILIO ( GAMMA DALI SELI **KALI** ALPHA LIMI WED 8/23 8/24 8/25 8/26 8/27 8/28 8/29 KIN 252 KIN 254 KIN 255 KIN 256 KIN 258 8/30 8/31 9/1 9/2 9/3 9/4 9/5 KIN 1 KIN 259 ₩ 9/6 9/12 9/7 9/8 9/9 9/10 9/11 KIN 7 KIN 6 KIN 8 KIN 9 KIN 10 9/13 9/15 9/16 9/17 9/18 9/19

THIRD MOON SEPTEMBER 20 - OCTOBER 17, 2021 TOTEM ANIMAL: DEER