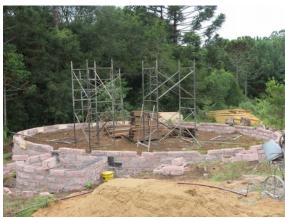

Work has been underway for over 4 weeks now and the frame for the first dome is nearing completion.

The presentation dome is the first one to be constructed and is shown here at its first stages of foundations and timber dome frame.

This will then be covered with timber and membrane and finally cemented over.

Here are the kin taking a well deserved break under the cascade.

Assistance is necessary in many forms such as materials and tools; donations; sponsorship for major elements such as the water tower, fencing, fruit trees, food and furniture.