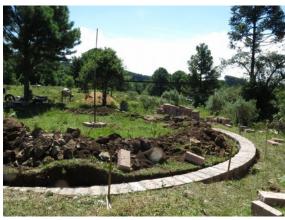

Work has been underway for over 4 weeks now and the frame for the first dome is nearing completion.

The presentation dome is the first one to be constructed and is shown here at its first stages of foundations and timber dome frame.