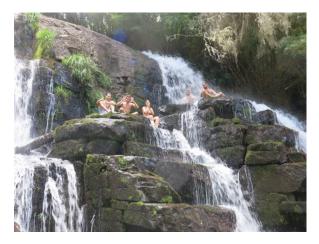

This will then be covered with timber and membrane and finally cemented over.

Here are the kin taking a well deserved break under the cascade.

Assistance is necessary in many forms such as materials and tools; donations; sponsorship for major elements such as the water tower, fencing, fruit trees, food and furniture.