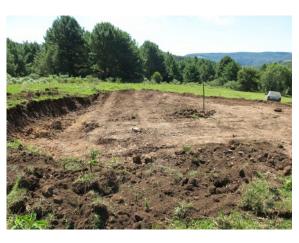

Work has been underway for over 4 weeks now and the frame for the first dome is nearing completion.

The presentation dome is the first one to be constructed and is shown here at its first stages of foundations and timber dome frame.

This will then be covered with timber and membrane and finally cemented over.

Here are the kin taking a well deserved break under the cascade.

Assistance is necessary in many forms such as materials and tools; donations; sponsorship for major elements such as the water tower, fencing, fruit trees, food and furniture.