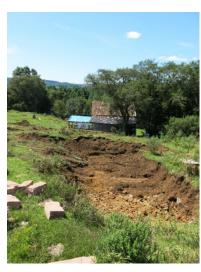

Work has been underway for over 4 weeks now and the frame for the first dome is nearing completion.

The presentation dome is the first one to be constructed and is shown here at its first stages of foundations and timber dome frame.