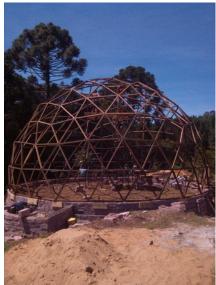

Work has been underway for over 4 weeks now and the frame for the first dome is nearing completion.

The presentation dome is the first one to be constructed and is shown here at its first stages of foundations and timber dome frame.

This will then be covered with timber and membrane and finally cemented over.

Here are the kin taking a well deserved break under the cascade.

Assistance is necessary in many forms such as materials and tools; donations; sponsorship for major elements such as the water tower, fencing, fruit trees, food and furniture.