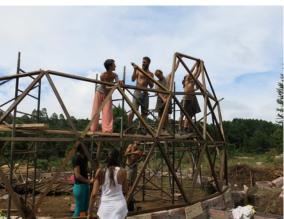

Work has been underway for over 4 weeks now and the frame for the first dome is nearing completion.

The presentation dome is the first one to be constructed and is shown here at its first stages of foundations and timber dome frame.

This will then be covered with timber and membrane and finally cemented over.

Here are the kin taking a well deserved break under the cascade.

Assistance is necessary in many forms such as materials and tools; donations; sponsorship for major elements such as the water tower, fencing, fruit trees, food and furniture.