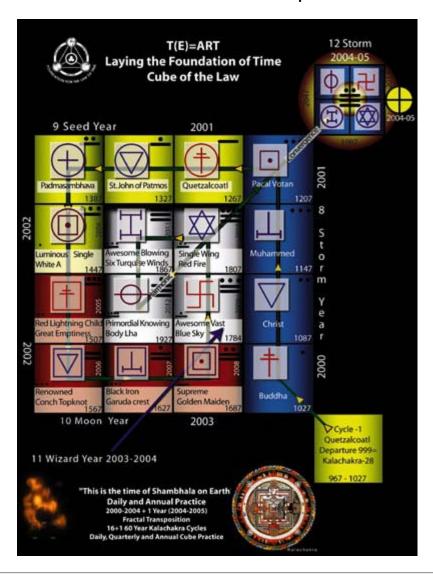

knowledge of the universe's creative laws: cosmos is community! Ethical power endowed by the universal law is all the government you need!"

For the purpose of invoking the warriors of Shambhala and the time of Shambhala on Earth, the fractal cubic transposition of the 16 + 1 60-year cycles practice is given. The 16 +1 cycles correspond to the 17 Rinri precepts, where the first 16 precepts are within the cube and the 17th precept, codes the Navigation tower. In this practice each of the sixteen 60-year cycles corresponds to one of the sixteen Cube positions, and constitute a total cycle of 960 years, 1027-1987. The final cycle, corresponding to the Warrior Cube position, 1927-1987, is completed by the Harmonic Convergence - the jump from the Cube to the Navigation Tower. The Kalachakra cycles are a transparent overlay synchronizing the Cube fractal time practices already established by the Telektonon of Pacal Votan, the Rinri project, the Sixteen Year Cube of the Law fractal time compression system of the 20 Tablets of the Law of Time, as well as that of the 7:7::7:7 Telektonon Revelation.

These positions are played every Moon Warrior Cube Journey, days 7-22. They are also reckoned annually. That is, this fourth year of the 20 Tablets is Kalachakra Cycle Four, 1207-1267. Each position also represents one quarter year of the four year Campaign for the New Time, 2000-2004. therefore each of the sixteen Cube positions is coded by an UR Rune corresponding to the Codon sequence for that quarter. In the daily practice the UR Rune provides the basis of telepathic meditation supporting a redemptive contemplation of the historic sequence represented by the 60-year cycle in relation to other factors of time compression represented by that Cube position. As with the first four years of prophecy, there are four cube positions or one plane per year. The fifth year represents the exploded/imploded cube, and corresponds to the seventeenth position, the Navigation Tower, the "Year of Trial," 2004-05, the first year of the return to Natural Time.

## The Sixteen plus one 60-year Kalachakra Cycles, Telektonon Fractal Cubic Transposition.

#### 0. Cycle - 1, AD 967-1027.

Prophecy Free Will Tower Foundation. (AD 999: Quetzalcoatl on his Serpent raft departed, three 52-year heaven cycles gone; 28 years more, and the Kalachakra's prophecy would begin its relentless turning to begin the count of Shambhala's blessed return.)

## Plane of Mind (Four Quarters of the Blue Galactic Storm Year, 2000-2001)

- Cycle of the Dragon, 1027-1087.
   Cube One, Day 7, first quarter: Tree Shapes Space.
- 2. Cycle of the Wind, 1087-1147.
  Cube Two, Day 8, second quarter: Way of Conduct Informed by Truth.
- 3. **Cycle of the Night, 1147- 1207.**Cube Three, Day 9, third quarter: Telepathy Establishes the Temple.
- Cycle of the Seed, 1207-1267.
   Cube Four, day 10 fourth quarter: Galactic Octave Limits Space.
   (1224 = 11.0.0.0.0, 12th baktun cycle; 1260, Kublai Khan becomes Emperor of China, the Atlantis Corporation formed in Rome)