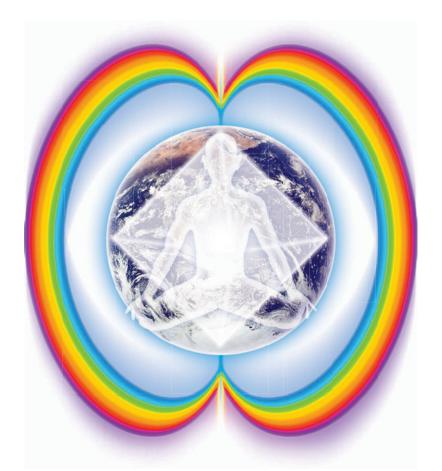

Visualize yourself inside the Earth's octahedron crystal core. Feel your heart at the center of this crystal core generating an intensely blazing point of white light.

This light from your heart core creates an etheric column that extends to the North and South poles from the blazing center to the tips of the octahedron.

Now visualize a great stream of multicolored plasma-filled light emanating from your heart core and flowing along the central axis toward both of Earth's poles, shooting out from them, to become two rainbow bands 180 degrees apart.

As Earth revolves on its axis, this rainbow bridge remains steady and constant, unmoving. Feel the two streams of rainbow light rushing through your central column, shooting out from above your head and beneath your feet to create a rainbow bridge around your body.