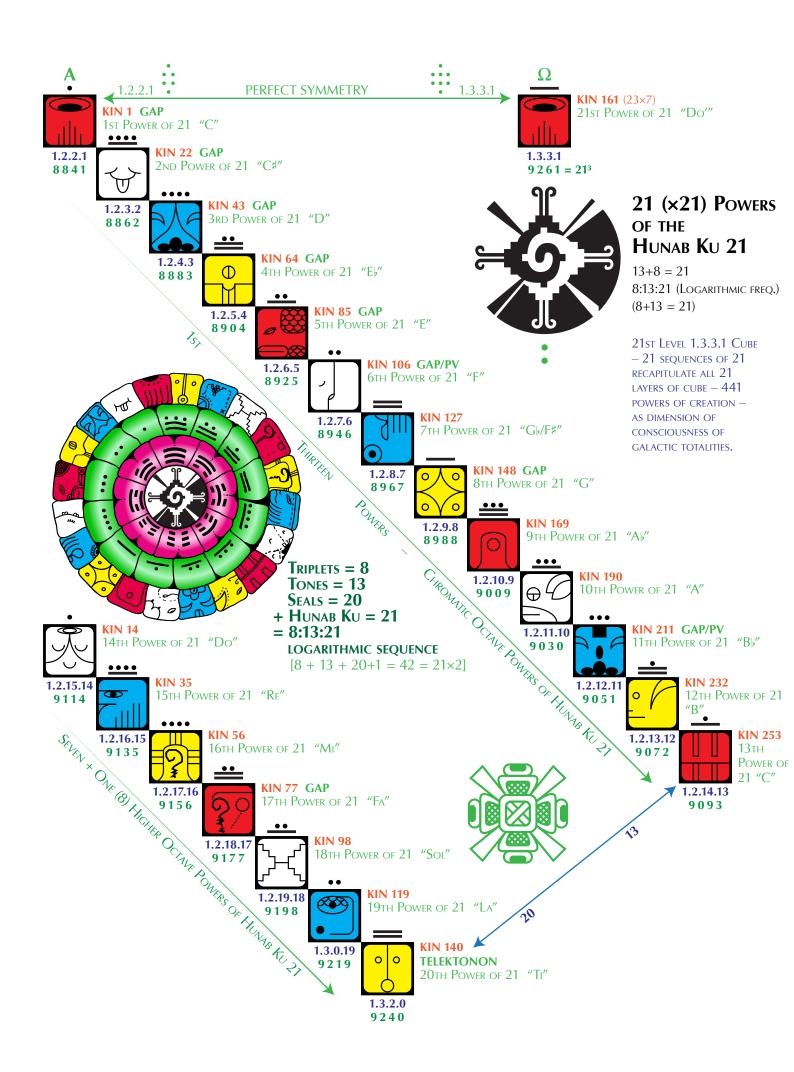

## THE 21 INTERGALACTIC LAYERS OF CONSCIOUSNESS

Synchronotronic Organization of the hyperdimensional, galactically unifying 1.3.3.1–1.2.1 Cube System. An application for the promotion of cosmic consciousness through the medium of the planetary noosphere

When exploded into a cube the 441 Matrix becomes the 21<sup>3</sup> Cube – the 1.3.3.1 (=9261) unit Universal Cube. Within this cube there are 21 layers of 441 units each. Every one of these units is a kin equivalent corresponding to the 260 Kin of the Book of Kin. Starting with BMU 1 (1 Dragon) each of the 20 layers begins and ends with a Kin whose code number (solar seal) matches the level or layer of which that Kin is the beginning & ending frequency!