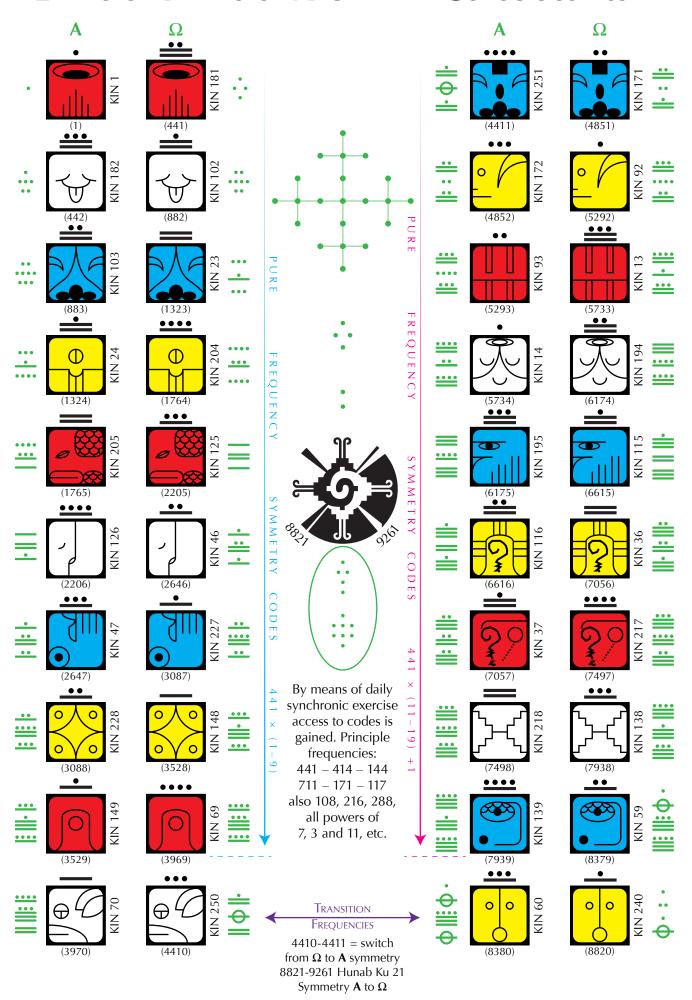

The 441 (21 x 21) grid represents a fractal of the multidimensional universe. There are many facets yet to be explored which will be the chief practice of the synchronic order for 2013 and beyond. There are so many levels of significance and infinite discoveries and explorations to be made. Each day that we work with these codes we open ourselves to more and more information regarding the cosmology of the circuits, the cosmology of the time dimensions and so on. We have to keep summarizing this system, exploring this system and working with it in different ways. It is a galactic intelligence program.

RQ: Let's talk about your morning practice this morning - where did your mind stream take you? Tell a little about how you work with the 441 matrix combined with different scriptures.

VV: Well, this morning, I did salat prayer and read a few verses in the Quran from Sura 8. So then I used these few verses as my meditation. So I read Sura 8 verse 65 and 66 that have the 1320 coded into them. If you put the numbers together it is 1320. Then I did the mathematics on the verse  $8 \times 65 = 520$ , which is  $260 \times 2$ . So this to me confirmed the victory of 1320. Then I put this through the 441 code and 520 is base matrix unit 79, which is the Noosphere Constant. So that was confirmation of 1320 and the Noosphere it's all happening. So this is how the information comes through ... this is how it informs you and the information is always of a certain nature that confirms perceptions of the nature of the path.

When exploded into a cube the 441 Matrix becomes the 21<sup>3</sup> Cube – the 1.3.3.1 (=9261) unit Universal Cube. Within this cube there are 21 layers of 441 units each. Every one of these units is a kin equivalent corresponding to the 260 Kin of the Book of Kin. Starting with BMU 1 (1 Dragon) each of the 20 layers begins and ends with a Kin whose code number (solar seal) matches the level or layer of which that Kin is the beginning & ending frequency!